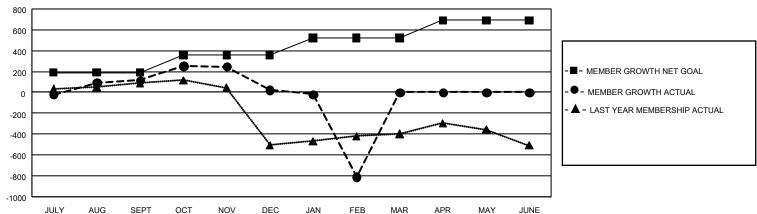

## GMT Constitutional Area 3, Group A

REPORT DOES NOT INCLUDE CLUBS IN UNDISTRICTED AREAS.

| Clubs         |               |             |               | Members               |                        |                         |                                                    |  |
|---------------|---------------|-------------|---------------|-----------------------|------------------------|-------------------------|----------------------------------------------------|--|
|               | RESULTS FOR   | R 2020-2021 |               | RESULTS FOR 2020-2021 |                        |                         |                                                    |  |
| QUARTER       | NEW CLUB GOAL | NEW CLUBS   | DROPPED CLUBS | QUARTER MEME          | BER GROWTH NET<br>GOAL | MEMBER GROWTH<br>ACTUAL | DROPPED<br>MEMBERS ACTUAL<br>(including transfers) |  |
| JULY/AUG/SEPT | 18            | 10          | 5             | JULY/AUG/SEPT         | 190                    | 546                     | 390                                                |  |
| OCT/NOV/DEC   | 24            | 16          | 4             | OCT/NOV/DEC           | 170                    | 862                     | 915                                                |  |
| JAN/FEB/MAR   | 24            | 2           | 71            | JAN/FEB/MAR           | 160                    | 96                      | 906                                                |  |
| APR/MAY/JUNE  | 21            | 0           | 0             | APR/MAY/JUNE          | 170                    | 0                       | 0                                                  |  |

## GOALS AND ACTUAL MEMBERS CUMULATIVE

| DROPPED CLUBS: 80              |       | 236 CLUBS OF 560 ADDED 1 OR MORE<br>NEW MEMBERS | GENDER DISTRIBUTION  MALE 5,639 (53.21%) |                |       |
|--------------------------------|-------|-------------------------------------------------|------------------------------------------|----------------|-------|
| DROPPED MEMBERS                |       |                                                 | FEMALE                                   | 4,959 (46.79%) |       |
| DECEASED                       | 125   | CLICK HERE FOR CUMULATIVE                       | TOTAL FAMILY UNIT MEMBERS                |                | 3,956 |
| CLUB CANCELLED 779 OTHER 1,306 |       | MEMBERSHIP DATA                                 | FAMILY MEMBERS PAYING HALF DUES          |                | 0.000 |
|                                |       |                                                 |                                          |                | 2,382 |
| TOTAL                          | 2,210 |                                                 |                                          |                |       |