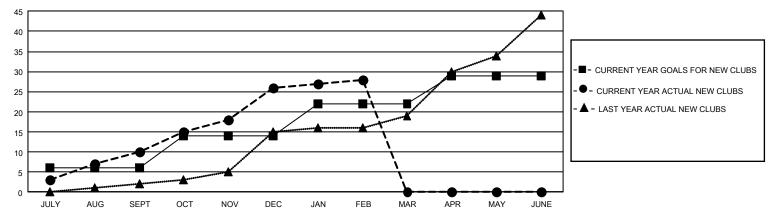

## GMT Constitutional Area 3, Group A

REPORT DOES NOT INCLUDE CLUBS IN UNDISTRICTED AREAS.

| Clubs         |               |             |               | Members               |                        |                         |                                                    |  |
|---------------|---------------|-------------|---------------|-----------------------|------------------------|-------------------------|----------------------------------------------------|--|
|               | RESULTS FOR   | R 2020-2021 |               | RESULTS FOR 2020-2021 |                        |                         |                                                    |  |
| QUARTER       | NEW CLUB GOAL | NEW CLUBS   | DROPPED CLUBS | QUARTER MEME          | BER GROWTH NET<br>GOAL | MEMBER GROWTH<br>ACTUAL | DROPPED<br>MEMBERS ACTUAL<br>(including transfers) |  |
| JULY/AUG/SEPT | 18            | 10          | 5             | JULY/AUG/SEPT         | 190                    | 546                     | 390                                                |  |
| OCT/NOV/DEC   | 24            | 16          | 4             | OCT/NOV/DEC           | 170                    | 862                     | 915                                                |  |
| JAN/FEB/MAR   | 24            | 2           | 71            | JAN/FEB/MAR           | 160                    | 96                      | 906                                                |  |
| APR/MAY/JUNE  | 21            | 0           | 0             | APR/MAY/JUNE          | 170                    | 0                       | 0                                                  |  |

## GOALS AND ACTUAL NEW CLUBS CUMULATIVE